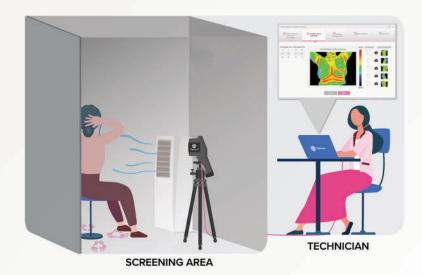

#### **Private screening**

The equipment, positioned 3 feet from the patient, enables a painless, no-touch, no-see screening.

### **Screening Process**

Instructions by Technician

Cooling

Thermal Image Capturing

Final Report

Regulatory Clearances & Certifications

Marketed by: