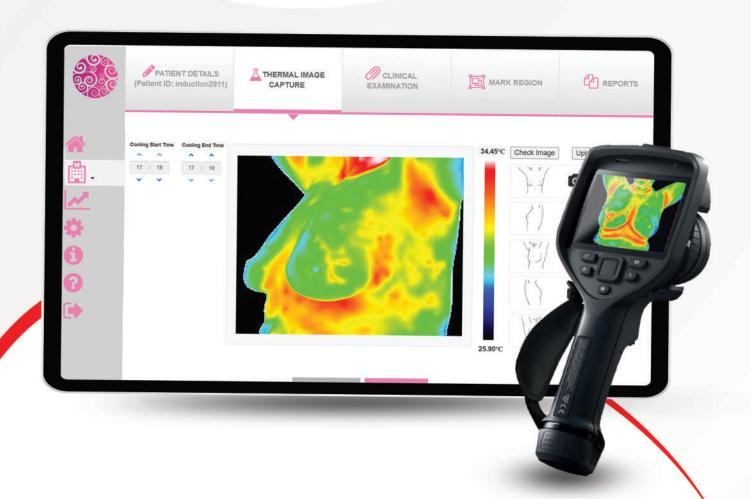

### How does Thermalytix work?

The solution uses a high resolution thermal sensing device and a cloud hosted analytics solution for analyzing the thermal images for reliable, early and accurate breast cancer screening.