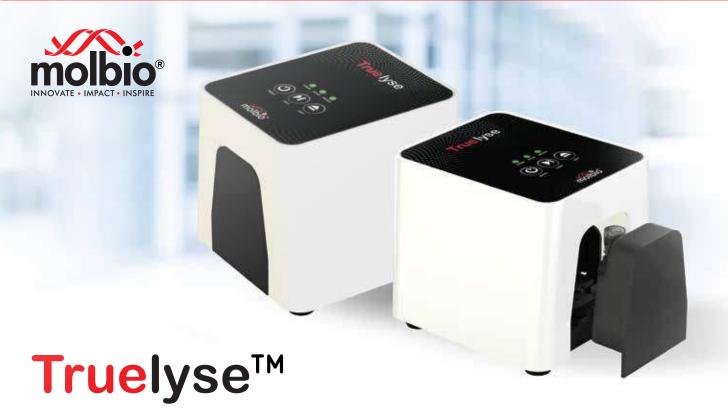

**Rapid Cell Lysis System for Sample Processing** 

Truelyse is a bead-based rapid cell lysis buffer for processing tongue swab samples, enabling high-specificity and sensitivity PCR testing for infectious disease detection with Truelab analysers. **How it Works** Patient sample Rapid Results in in Truelyse lysis In 90 35 minutes with buffer seconds accurate care Processing One step PCR with truelyse setup with lyophylized device reagents

Rapid

**User Friendly** 

**Point of Care** 

**Efficient lysis** within 90 Second

**High Frequency Mechanical Waves** 

**Fully Automatic** 

**Battery Operated** 

| Truelyse <sup>™</sup> Specification |                                                   | Ordering Information |           |           |
|-------------------------------------|---------------------------------------------------|----------------------|-----------|-----------|
| External dimensions (mm)            | 124×115×107                                       | Products             | Pack Size | Cat No.   |
| Weight                              | 1.2 Kg                                            | Truelyse™<br>Buffer  | 25T       | 950030025 |
| Power Source-<br>AC Adaptor         | Input: 100-240VAC 50/60Hz<br>Output: 12 V DC, 36W |                      | 50T       | 950030050 |
| Power consumption                   | Max. 85VA                                         |                      | 100T      | 950030100 |
| Operating conditions                | Temperature: 15-40°C, RH: 10 -80%                 | Truelyse™<br>Device  | 1Unit     | 950020001 |
| Battery                             | 7.4V , 6.4 Ah                                     |                      |           |           |